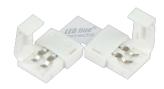

## **Product description**

LED line® connector for LED strips CLICK CONNECTOR angular 8 mm 2 PIN Type L

| Name of the parameter      | Value   |
|----------------------------|---------|
| Warranty (years)           | 5       |
| Number of PINs             | 2 pcs.  |
| Connector type             | Т       |
| PCB width                  | 8 mm    |
| Maximum width of LED strip | 8 mm mm |
| Electrical connector       | angular |