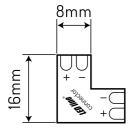

## **Product description**

LED line® connector for LED strips CLICK CONNECTOR angular 8 mm 2 PIN Type L

| Name of the parameter      | Value   |
|----------------------------|---------|
| Warranty (years)           | 5       |
| Number of PINs             | 2 pcs.  |
| Connector type             | Т       |
| PCB width                  | 8 mm    |
| Maximum width of LED strip | 8 mm mm |
| Electrical connector       | angular |